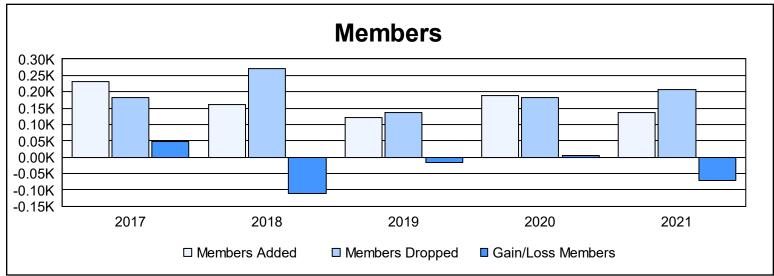

District 310 A2 As of June 2021 Cumulative

| Year      | New<br>Clubs | Dropped<br>Clubs | Gain/<br>Loss<br>Clubs | New<br>Members | Charter<br>Members | Reinstate<br>Members | Transfer<br>Members | Total<br>Member<br>Added | Total<br>Members<br>Dropped | Gain/<br>Loss<br>Members |
|-----------|--------------|------------------|------------------------|----------------|--------------------|----------------------|---------------------|--------------------------|-----------------------------|--------------------------|
| 2016-2017 | 1            | 2                | -1                     | 196            | 23                 | 8                    | 3                   | 230                      | 182                         | 48                       |
| 2017-2018 | 1            | 1                | 0                      | 114            | 26                 | 17                   | 3                   | 160                      | 270                         | -110                     |
| 2018-2019 | 1            | 0                | 1                      | 82             | 23                 | 13                   | 4                   | 122                      | 138                         | -16                      |
| 2019-2020 | 2            | 0                | 2                      | 105            | 72                 | 7                    | 3                   | 187                      | 182                         | 5                        |
| 2020-2021 | 0            | 1                | -1                     | 123            | 3                  | 9                    | 0                   | 135                      | 207                         | -72                      |
| Average   | 1            | 1                | 0                      | 124            | 29                 | 11                   | 3                   | 167                      | 196                         | -29                      |