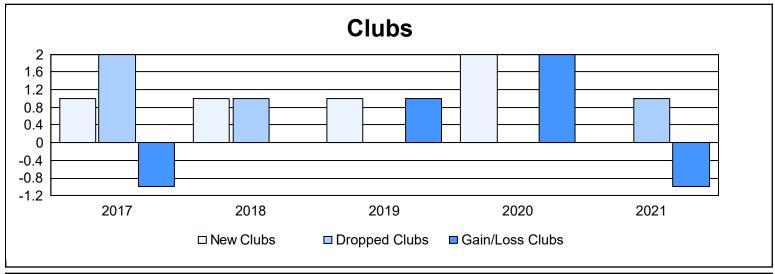

District 310 A2 As of June 2021 Cumulative

| Year      | New<br>Clubs | Dropped<br>Clubs | Gain/<br>Loss<br>Clubs | New<br>Members | Charter<br>Members | Reinstate<br>Members | Transfer<br>Members | Total<br>Member<br>Added | Total<br>Members<br>Dropped | Gain/<br>Loss<br>Members |
|-----------|--------------|------------------|------------------------|----------------|--------------------|----------------------|---------------------|--------------------------|-----------------------------|--------------------------|
| 2016-2017 | 1            | 2                | -1                     | 196            | 23                 | 8                    | 3                   | 230                      | 182                         | 48                       |
| 2017-2018 | 1            | 1                | 0                      | 114            | 26                 | 17                   | 3                   | 160                      | 270                         | -110                     |
| 2018-2019 | 1            | 0                | 1                      | 82             | 23                 | 13                   | 4                   | 122                      | 138                         | -16                      |
| 2019-2020 | 2            | 0                | 2                      | 105            | 72                 | 7                    | 3                   | 187                      | 182                         | 5                        |
| 2020-2021 | 0            | 1                | -1                     | 123            | 3                  | 9                    | 0                   | 135                      | 207                         | -72                      |
| Average   | 1            | 1                | 0                      | 124            | 29                 | 11                   | 3                   | 167                      | 196                         | -29                      |